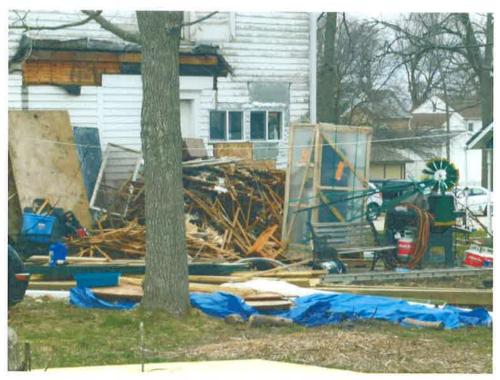

A review of first quarter spending on natural gas services was presented. Bergey pointed out a \$1,500 increase from the first quarter of 2021, due to the rising costs of natural gas. Overall, January through March 2022 costs were up 46%, which will result in a calendar year budget overage for utilities.