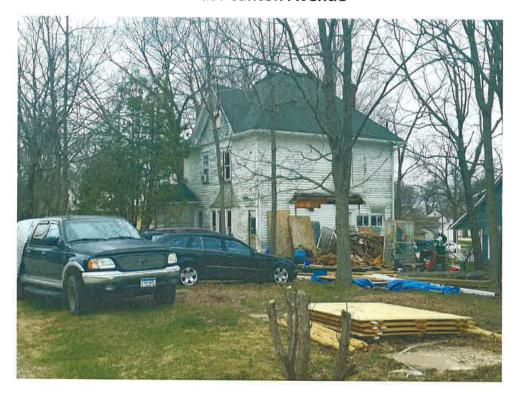

A review of first quarter spending on natural gas services was presented. Bergey pointed out a \$1,500 increase from the first quarter of 2021, due to the rising costs of natural gas. Overall, January through March 2022 costs were up 46%, which will result in a calendar year budget overage for utilities.