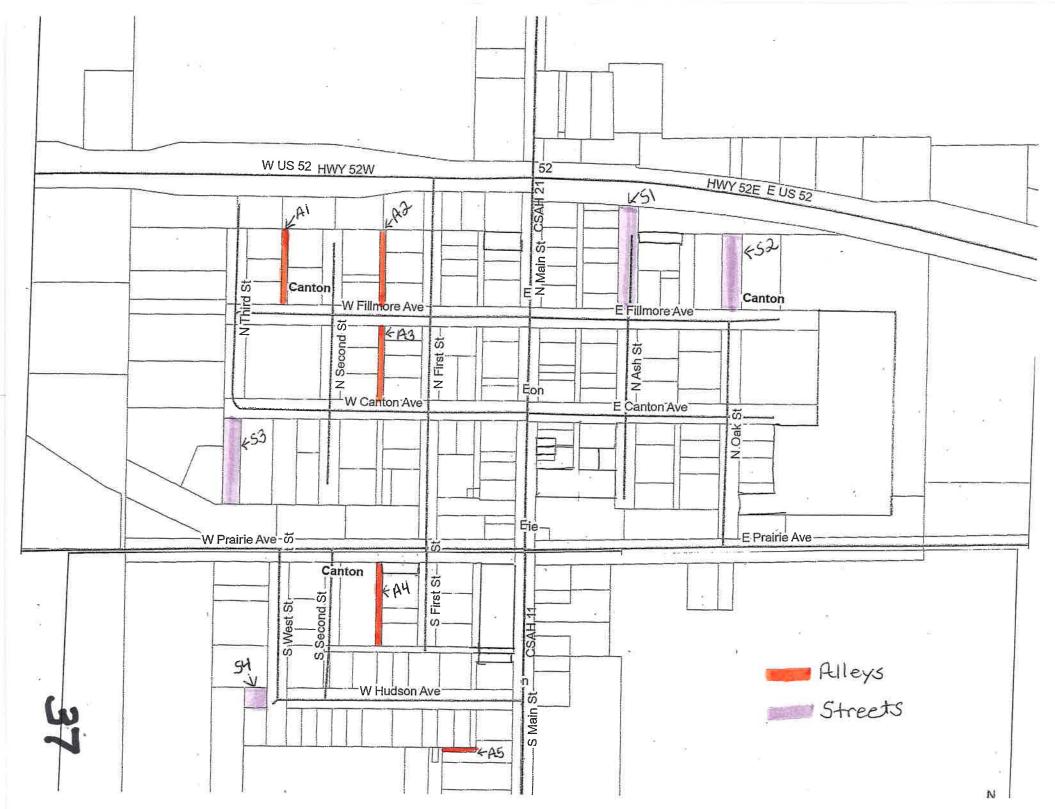

#### Reports:

**Mayor Nordsving:** Mayor Nordsving brought up to the council about abandoning/vacationing grass alleys and portions of streets, need to check with MiEnergy regarding access to electric lines/boxes; also brought up about miscellaneous lots owned by City what to do with them